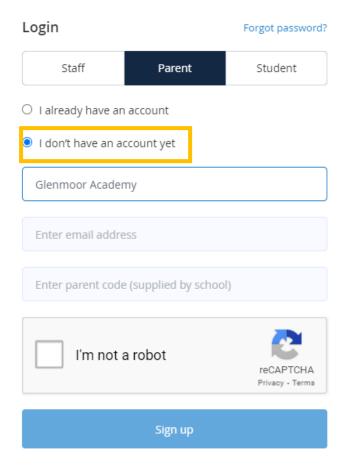

## Visit:

https://www.satchelone.com/login?subdomain=wintonacademy&userType=parent for Winton https://www.satchelone.com/login?subdomain=glenmooracademy&userType=parent for Glenmoor

Enter your personal email address in the Email/Username field

Then enter the code that you have been supplied with. If you have not received a code, please email <a href="mailto:smhw@glenmoorandwinton.org.uk">smhw@glenmoorandwinton.org.uk</a> to obtain one.

Tick 'I'm not a robot', then 'Sign up'.