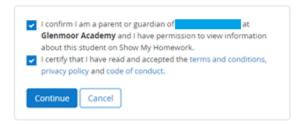

## Confirmation

Tick the boxes to confirm, then Click 'Continue'

The no.1 homework software for schools